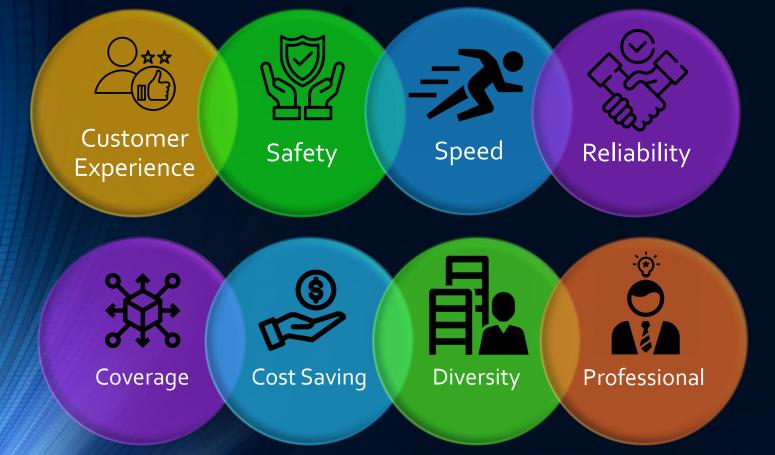

### **Delivery Operations**

In ABX Group's Service delivery operations, we manage the processes of delivering and managing services that are provided to customers. This includes the orchestration, coordination, and management of human and other resources to provide desired transport and delivery services.

We provide Fast, reliable, and consistent delivery that ensure memorable post-purchase experiences.

With proper delivery management our Company oversees that customer orders to arrive on

time and undamaged