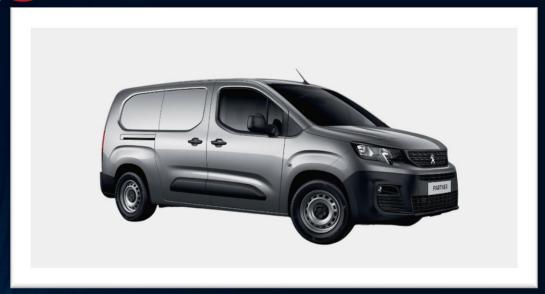

### Fleet

#### Peugeot Chilled Trucks

| Model     | 2024           |
|-----------|----------------|
| Features  | High Safety    |
| Color     | White & Silver |
| Condition | Brand New      |
| Туре      | Truck          |