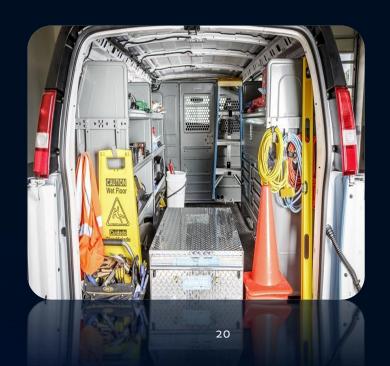

### Maintenance Team

Our maintenance team are highly skilled in vehicle servicing with great ability in handling various hand and power tools and take apart machines, equipment, or devices to remove and replace defective parts.

Our staff are well experienced in performing routine maintenance and vehicle check-up and repairs and complies with all company safety regulations.

They verify vehicle serviceability by conducting test drives, adjusting controls, and updating systems.