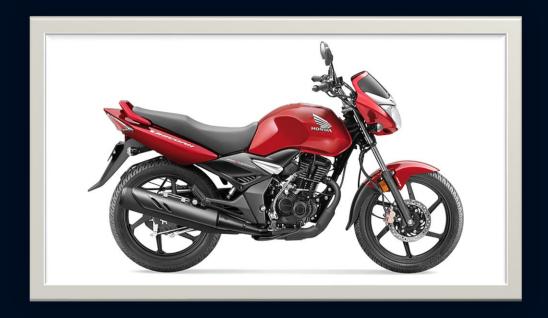

#### Honda Unicorn

| Model     | 2024        |
|-----------|-------------|
| Features  | High Safety |
| Color     | Black & Red |
| Condition | Brand New   |
| Туре      | 160         |