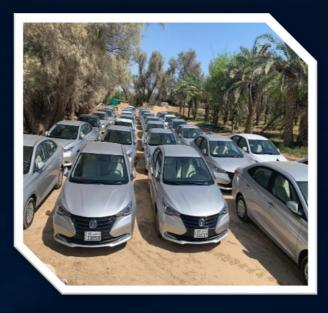

### Fleet

#### **Delivery Cars**

Model 2023 & 2024 Count 300

### Fleet

| Model     | 2024           |
|-----------|----------------|
| Features  | High Safety    |
| Color     | White & Silver |
| Condition | Brand New      |
| Туре      | 1.5 L          |

#### Changan Alsvin

| Model     | 2024           |
|-----------|----------------|
| Features  | High Safety    |
| Color     | White & Silver |
| Condition | Brand New      |
| Туре      | 1.5 L          |