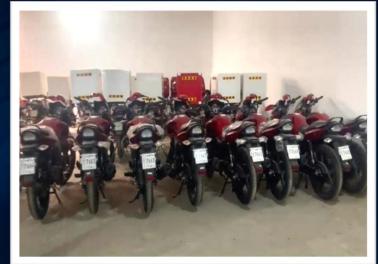

### Fleet

#### **Delivery Bikes**

Model 2023 & 2024 Count 750

#### Honda Unicorn

| Model     | 2024        |
|-----------|-------------|
| Features  | High Safety |
| Color     | Black & Red |
| Condition | Brand New   |
| Туре      | 160         |